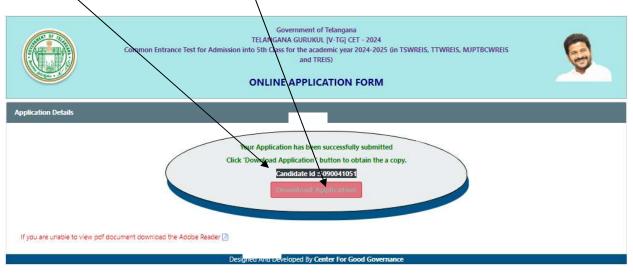

On clicking the "Submit" button the system will display an acknowledgement screen consisting of <u>"Candidate ID"</u> and a <u>"Download Application</u>" button which will allow the user to download the application filled and take a print if required.