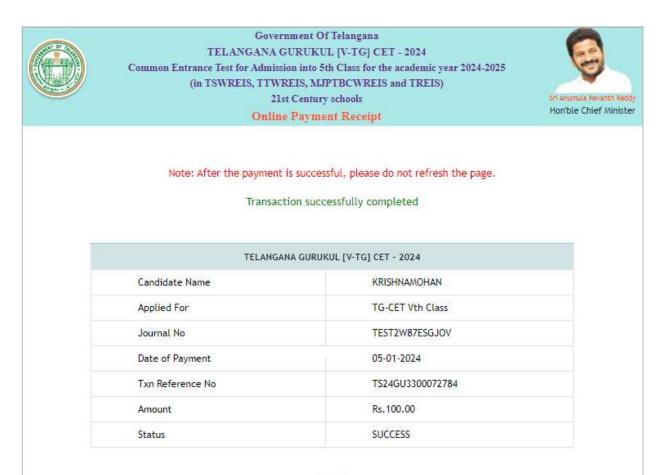

The user need to click on any payment options for making the payment. On successful payment the candidate will be displayed the below screen consisting of payment details and SMS details as shown below. The user is provided with **Print** option for taking the print if required.

## [V-TG] CET 2024

**Note:** An SMS will also be sent to the candidate on successful candidate with the details mentioned in the screen.

## SMS Message

TG-CET-2024 : You have successfully paid an amount of 100.0

for TGCET 5th Class 2024 on: DD-MM-YYYY Please use below details to submit application online at Visit <u>https://tgcet.cgg.gov.in/</u> Journal number : xxxxxxxxxx Txn Reference No : xxxxxxxxxxx CGG