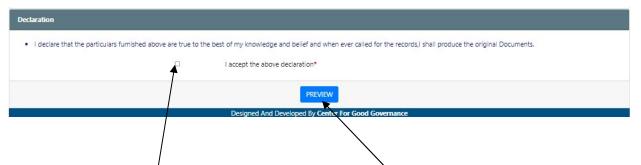

## [V-TG] CET 2024

The candidate need to <u>check</u> the "Declaration" and click on <u>"Preview"</u> button provided. The system will display the below page with "Edit & Submit" buttons in the bottom.