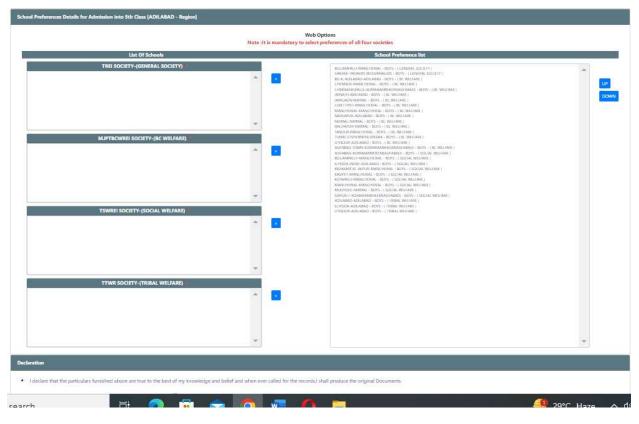

In "Society Preference Details" section of the application form, candidate will have to select the society from the <u>"List of Societies</u>" based on their preference.

| * :  | TELUGU 🗸                |            |
|------|-------------------------|------------|
| 3    | ADILABAD                |            |
|      | Society preference list |            |
| 1.00 | 5                       | A UP       |
|      |                         | : ADILABAD |

The candidate need to click on "<u>Get School</u>" button after prioritizing the Societies. The system must display the school list based on the "Society" selection. After selecting the school, the candidate need to click on the <u>"Button"</u> provided to move the preference to right box provided.

## [V-TG] CET 2024

| School Preferences Details for Admission into 5th Class (ADILABAD - Region)                                                                                                                                                                                                                                                                                                                                                                                                                                                                                                                                                                                                                                                                                                                                                                                                                                                                                                                                                                                                                                                                                                                                                                                                                                                                                                                                                                                                                                                                                                                                                                                                                                                                                                                                                                                                                                                                                                                                                                                                                                                    |     |                                                        |            |
|--------------------------------------------------------------------------------------------------------------------------------------------------------------------------------------------------------------------------------------------------------------------------------------------------------------------------------------------------------------------------------------------------------------------------------------------------------------------------------------------------------------------------------------------------------------------------------------------------------------------------------------------------------------------------------------------------------------------------------------------------------------------------------------------------------------------------------------------------------------------------------------------------------------------------------------------------------------------------------------------------------------------------------------------------------------------------------------------------------------------------------------------------------------------------------------------------------------------------------------------------------------------------------------------------------------------------------------------------------------------------------------------------------------------------------------------------------------------------------------------------------------------------------------------------------------------------------------------------------------------------------------------------------------------------------------------------------------------------------------------------------------------------------------------------------------------------------------------------------------------------------------------------------------------------------------------------------------------------------------------------------------------------------------------------------------------------------------------------------------------------------|-----|--------------------------------------------------------|------------|
|                                                                                                                                                                                                                                                                                                                                                                                                                                                                                                                                                                                                                                                                                                                                                                                                                                                                                                                                                                                                                                                                                                                                                                                                                                                                                                                                                                                                                                                                                                                                                                                                                                                                                                                                                                                                                                                                                                                                                                                                                                                                                                                                |     | /eb Options<br>elect preferences of all four societies |            |
| List Of Schools                                                                                                                                                                                                                                                                                                                                                                                                                                                                                                                                                                                                                                                                                                                                                                                                                                                                                                                                                                                                                                                                                                                                                                                                                                                                                                                                                                                                                                                                                                                                                                                                                                                                                                                                                                                                                                                                                                                                                                                                                                                                                                                |     | School Preference list                                 |            |
| TREI SOCIETY-(GENERAL SOCIETY)                                                                                                                                                                                                                                                                                                                                                                                                                                                                                                                                                                                                                                                                                                                                                                                                                                                                                                                                                                                                                                                                                                                                                                                                                                                                                                                                                                                                                                                                                                                                                                                                                                                                                                                                                                                                                                                                                                                                                                                                                                                                                                 | 7   |                                                        |            |
| BELEMMENT-MARKENERUM, HICH - HOPS - LEMENDE SOCIETY<br>Senvel-Hickory (Projekter), HOPS - LEMENNE SOCIETY                                                                                                                                                                                                                                                                                                                                                                                                                                                                                                                                                                                                                                                                                                                                                                                                                                                                                                                                                                                                                                                                                                                                                                                                                                                                                                                                                                                                                                                                                                                                                                                                                                                                                                                                                                                                                                                                                                                                                                                                                      | A   |                                                        | UP<br>DOWN |
| MJPTBCWREI SOCIETY-(BC WEIFARE)                                                                                                                                                                                                                                                                                                                                                                                                                                                                                                                                                                                                                                                                                                                                                                                                                                                                                                                                                                                                                                                                                                                                                                                                                                                                                                                                                                                                                                                                                                                                                                                                                                                                                                                                                                                                                                                                                                                                                                                                                                                                                                | *   |                                                        |            |
| ACCENTRAL TERMINATION ACCENTRAL TERMINATIONA | × s |                                                        |            |
| TSWREI SOCIETY-(SOCIAL WELFARE)<br>ANTANALYMMINIERINA - UN - SOCIA WILFARE)<br>BILLIAMMINIERINA - UN - SOCIA WILFARE)<br>RCHOLD & WILFARE - UN - SOCIA WILFARE)<br>BILLIAMMINIERIA - UN - LOCIA WILFARE)                                                                                                                                                                                                                                                                                                                                                                                                                                                                                                                                                                                                                                                                                                                                                                                                                                                                                                                                                                                                                                                                                                                                                                                                                                                                                                                                                                                                                                                                                                                                                                               | * 2 |                                                        |            |
| TTWR SOCIETY-(TRIBAL WELFARE)<br>ADLADG-ADLERO-RDW-(119984, WELFARE)<br>REPORTADLARG-RDW-(119984, WELFARE)<br>REPORTADLARG-RDW-(11998, WELFARE)                                                                                                                                                                                                                                                                                                                                                                                                                                                                                                                                                                                                                                                                                                                                                                                                                                                                                                                                                                                                                                                                                                                                                                                                                                                                                                                                                                                                                                                                                                                                                                                                                                                                                                                                                                                                                                                                                                                                                                                | *   |                                                        | *          |

**Note:** The candidate need to select all the schools and prioritize.